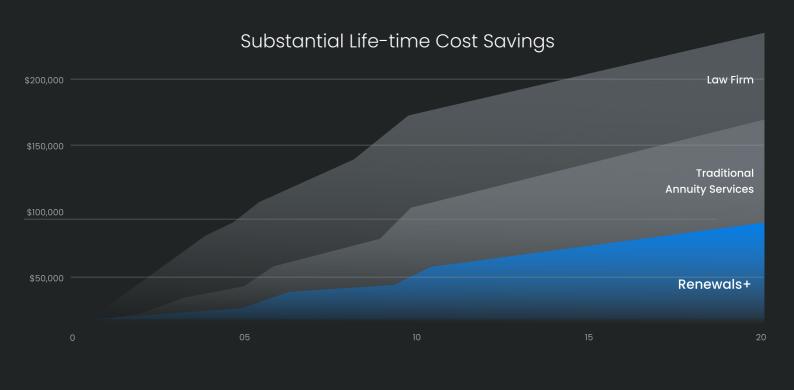

# Renewals+

# Global IP Payments Integrated Portfolio Management

The industry's only renewals platform that includes a full-capability portfolio database